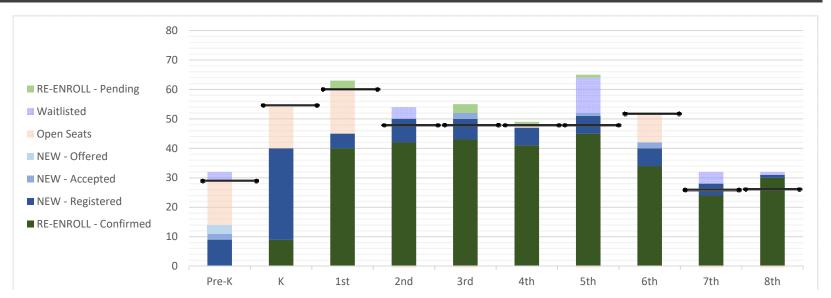

## Citizens of the World Kansas City 2024-2025 Enrollment Pipeline (as of May 15, 2024)

|                                             | TOTAL | Pre-K | <u>K</u> | <u>1st</u> | <u>2nd</u> | 3rd | 4th | 5th | 6th | <u>7th</u> | 8th |
|---------------------------------------------|-------|-------|----------|------------|------------|-----|-----|-----|-----|------------|-----|
| Returning Students                          |       |       |          |            |            |     |     |     |     |            |     |
| Pending Re-Enrollments:                     | 8     | 0     | 0        | 3          | 0          | 3   | 1   | 1   | 0   | 0          | 0   |
| Incoming Students                           |       |       |          |            |            |     |     |     |     |            |     |
| On the Waitlist:                            | 24    | 3     | 0        | 0          | 4          | 0   | 0   | 12  | 0   | 4          | 1   |
| Active Requests - Offered & Still Deciding: | 3     | 3     | 0        | 0          | 0          | 0   | 0   | 0   | 0   | 0          | 0   |
| Returning Students                          |       |       |          |            |            |     |     |     |     |            |     |
| Confirmed Re-Enrollments:                   | 308   | 0     | 9        | 40         | 42         | 43  | 41  | 45  | 34  | 24         | 30  |
| Incoming Students                           |       |       |          |            |            |     |     |     |     |            |     |
| Active Requests - Accepted:                 | 7     | 2     | 0        | 0          | 0          | 2   | 0   | 1   | 2   | 0          | 0   |
| Active Requests - Registered:               | 83    | 9     | 31       | 5          | 8          | 7   | 6   | 6   | 6   | 4          | 1   |
| TOTAL STUDENTS - Accepted/Registered        | 398   | 11    | 40       | 45         | 50         | 52  | 47  | 52  | 42  | 28         | 31  |
| К-8:                                        | 387   |       | 40       | 45         | 50         | 52  | 47  | 52  | 42  | 28         | 31  |
| Total Students In Pipeline (+Offered)       | 401   | 14    | 40       | 45         | 50         | 52  | 47  | 52  | 42  | 28         | 31  |
| Total Seats Available                       | 439   | 29    | 54       | 60         | 48         | 48  | 48  | 48  | 52  | 26         | 26  |
| Remaining Open Seats                        | 38    | 15    | 14       | 15         | (2)        | (4) | 1   | (4) | 10  | (2)        | (5) |